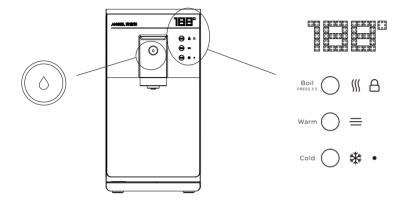

#### **Product Introduction**

| No. | Name                             | No. | Name                                         | No. | Name                 |
|-----|----------------------------------|-----|----------------------------------------------|-----|----------------------|
| 1   | Main body                        | 9   | Panel                                        | 17  | Refrigeration switch |
| 2   | Outlet water temperature display | 10  | Indicator light for cool water               | 18  | Power switch         |
| 3   | Boiling water key                | 11  | Indicator light for refrigeration            | 19  | Base                 |
| 4   | Warm water key                   | 12  | Indicator light for warm water               | 20  | Cool water drain     |
| 5   | Cool water key                   | 13  | Child lock indicator light for boiling water | 21  | Warm water drain     |
| 6   | Dispensing key                   | 14  | Indicator light for boiling water            | 22  | Boiling water drain  |
| 7   | Spout                            | 15  | Interface for inlet tube                     | 23  | Thermovent           |
| 8   | Drip tray                        | 16  | Power cord                                   |     |                      |

5. Operating panel instruction:

After you turn on the red power switch, all LED lights will be turned on for 3 seconds. With a beeping sound, only ( ) and ( ) remain on and the machine enters standby mode (In case of error, corresponding error codes will show on the digital display panel). Touch any function key on standby mode to activate the display, then the indicator lights will be turned on. When a function is activated, its corresponding light will also be turned on.

#### Icon description

- **Digital Panel:** Displaying dispensing water temperature and error codes(100°C means boiling water. It doesn't necessarily represent the actual outlet water temperature, which depends on local boiling point).
- Boiling Water Key: Touch the key for 3s when you need boiling water. When you see the boiling water indicator light ( (()) on, touch the water dispensing key( ()), then boiling water will come out from the spout. Touch again to stop the water.
- Warm Water Key: Touch the key when you need warm water. When you see the warm water indicator light ( = ) on, touch the water dispensing key ( ③ ), then warm water will come out from the spout. Touch again to stop the water.
- Cool Water Key(When refrigeration switch is turned on): Touch the key when you need cold water. When you see the cool water indicator light (\*) on, touch the water dispensing key (\*), then cool water will come out from the spout. Touch again to stop the water.

- Child lock indicator light for boiling water: When the light is on, the water dispenser locks boiling water dispensing. You need to unlock the dispenser before dispensing boiling water. To unlock: Press the ( \_\_\_\_\_\_\_Okey for 3 seconds. With a beeping sound after 3 seconds (it also occurred the moment you pressed the key), the Child Lock Light for boiling water will be turn off, indicating successful unlocking.(After that the dispenser will automatically lock boiling water again.)
- **Refrigeration Indicator Light:** Turn on the red power switch and then the green refrigeration switch, the refrigeration indicator light will be turn on and electronic refrieeration will be activated. After the refrigeration process completed, the refrigeration indicator light is normally on. To deactivate refrigeration function during the process, turn off the green refrigeration switch, then the refrigeration indicator light will be turned off.
- Water Dispensing Key/Light: Select water temperature first and then press the key to dispense water. Touch the key again to stop water.