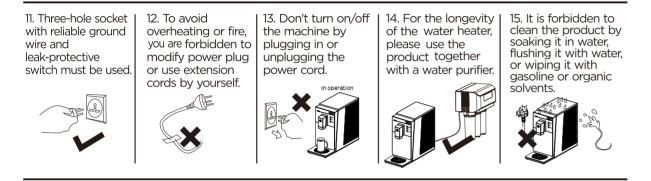

#### Please observe the following precautions which are important to avoid risk and injury.

| 16. Since the machine      | 17. If you don't run                                                                                                                                             | 19. The machine can                                                                                                                                                                                                                                                    | 21. If the machine is used at the first time                                                                                                                                                                                                            |
|----------------------------|------------------------------------------------------------------------------------------------------------------------------------------------------------------|------------------------------------------------------------------------------------------------------------------------------------------------------------------------------------------------------------------------------------------------------------------------|---------------------------------------------------------------------------------------------------------------------------------------------------------------------------------------------------------------------------------------------------------|
| can dispense boiling       | the machine for a                                                                                                                                                | dispense boiling water,                                                                                                                                                                                                                                                | or has stopped for a long period, it should                                                                                                                                                                                                             |
| water and to avoid scalds, | long time, please                                                                                                                                                | and the actual water                                                                                                                                                                                                                                                   | be washed before use. Steps: (1) unplug                                                                                                                                                                                                                 |
| please keep children       | unplug the power                                                                                                                                                 | temperature depends                                                                                                                                                                                                                                                    | the power cord, place a water container,                                                                                                                                                                                                                |
| awa                        | cord.                                                                                                                                                            | on the local boiling point.                                                                                                                                                                                                                                            | loosen the draining nut of "boiling water                                                                                                                                                                                                               |
|                            | 18. Use new PE hoses<br>sent in package or<br>provided by our<br>after-sales service<br>staff. Don't use<br>old PE hoses or<br>hoses of other<br>specifications. | 20. The product you<br>purchased is an instant<br>hot water dispenser.<br>When you dispense<br>boiling water, there will<br>be a 3-4s delay before<br>water begins/stops<br>dispensing, It is not a<br>product problem. Please<br>wait in patience to avoid<br>scalds. | outlet" and "warm water outlet", then<br>remove the green plug and drain off the<br>water; (2) place a water container, remove<br>the steel clamp and silicone plug sleeve,<br>drain off the water; (3) then reinstall these<br>corresponding sealings. |