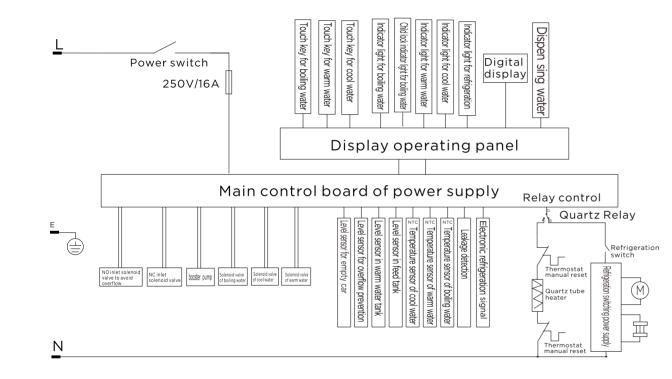

#### **Operating Procedures**

After purchased users may contact Angel after-sales service for free installation and test. Please make sure the accessories in the package box are sufficient and complete. Installation and test: