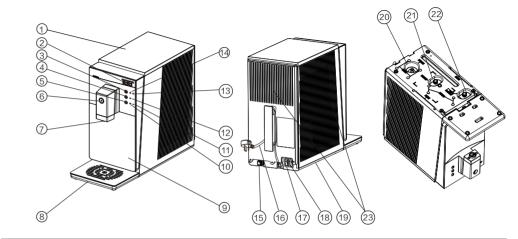

#### **Product Introduction**

| No. | Name                             | No. | Name                                         | No. | Name                 |
|-----|----------------------------------|-----|----------------------------------------------|-----|----------------------|
| 1   | Main body                        | 9   | Panel                                        | 17  | Refrigeration switch |
| 2   | Outlet water temperature display | 10  | Indicator light for cool water               | 18  | Power switch         |
| 3   | Boiling water key                | 11  | Indicator light for refrigeration            | 19  | Base                 |
| 4   | Warm water key                   | 12  | Indicator light for warm water               | 20  | Cool water drain     |
| 5   | Cool water key                   | 13  | Child lock indicator light for boiling water | 21  | Warm water drain     |
| 6   | Dispensing key                   | 14  | Indicator light for boiling water            | 22  | Boiling water drain  |
| 7   | Spout                            | 15  | Interface for inlet tube                     | 23  | Thermovent           |
| 8   | Drip tray                        | 16  | Power cord                                   |     |                      |