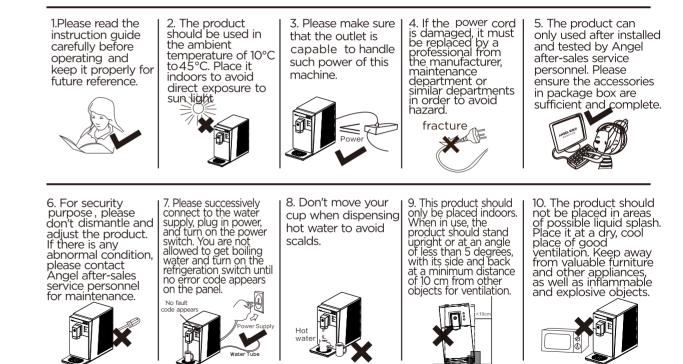

#### **▲** Precautions

Please observe the following precautions which are important to avoid risk and injury.

#### **▲** Precautions

#### Please observe the following precautions which are important to avoid risk and injury.

| 16. Since the machine      | 17. If you don't run                                                                                                                                             | 19. The machine can                                                                                                                                                                                                                                                    | 21. If the machine is used at the first time                                                                                                                                                                                                            |
|----------------------------|------------------------------------------------------------------------------------------------------------------------------------------------------------------|------------------------------------------------------------------------------------------------------------------------------------------------------------------------------------------------------------------------------------------------------------------------|---------------------------------------------------------------------------------------------------------------------------------------------------------------------------------------------------------------------------------------------------------|
| can dispense boiling       | the machine for a                                                                                                                                                | dispense boiling water,                                                                                                                                                                                                                                                | or has stopped for a long period, it should                                                                                                                                                                                                             |
| water and to avoid scalds, | long time, please                                                                                                                                                | and the actual water                                                                                                                                                                                                                                                   | be washed before use. Steps: (1) unplug                                                                                                                                                                                                                 |
| please keep children       | unplug the power                                                                                                                                                 | temperature depends                                                                                                                                                                                                                                                    | the power cord, place a water container,                                                                                                                                                                                                                |
| awa                        | cord.                                                                                                                                                            | on the local boiling point.                                                                                                                                                                                                                                            | loosen the draining nut of "boiling water                                                                                                                                                                                                               |
|                            | 18. Use new PE hoses<br>sent in package or<br>provided by our<br>after-sales service<br>staff. Don't use<br>old PE hoses or<br>hoses of other<br>specifications. | 20. The product you<br>purchased is an instant<br>hot water dispenser.<br>When you dispense<br>boiling water, there will<br>be a 3-4s delay before<br>water begins/stops<br>dispensing, It is not a<br>product problem. Please<br>wait in patience to avoid<br>scalds. | outlet" and "warm water outlet", then<br>remove the green plug and drain off the<br>water; (2) place a water container, remove<br>the steel clamp and silicone plug sleeve,<br>drain off the water; (3) then reinstall these<br>corresponding sealings. |