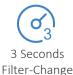

Filter-Change Reminder
Check filter status on display
at anytime.

**3 Seconds Filter-Change** Utilizes pull-and-push sanitary filters for easy replacements.