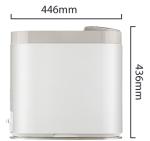

# Specifications

| Model                   | J2730-ROB60d                                       |
|-------------------------|----------------------------------------------------|
| Water Capacity          | 400 GPD                                            |
| Flow Rate               | 60 L/h                                             |
| Inlet Water Temperature | 5-38°C                                             |
| Inlet Water Pressure    | 100-300 kPa                                        |
| Filter & Service Life*  | US Pro Composite filter 2.0, 12 months             |
|                         | RO Filter, 36 months                               |
|                         | AC Filter, 18 months                               |
| Faucet Included         | Lead-free stainless steel faucet                   |
| Voltage/Frequency       | 220 V/50 Hz                                        |
| Power Consumption       | 60 W                                               |
| Dimensions (mm)         | W 446 x D 164 x H 436                              |
| Weight                  | 10 Kg                                              |
| QTY/ Container          | 20 GP: 418 pcs<br>40 GP: 845 pcs<br>40 HQ: 994 pcs |