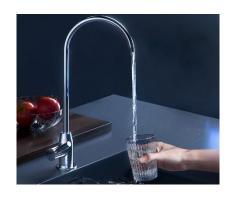

1 L/min Flow Rate

1.5 : 1 Drain Ratio

Lead-Free Faucet

#### Key Contaminants Removed:

particulates, chlorine, chromium, arsenic, virus, bacterial, phenol, pesticides, mercury, heavy metals, E.coli (97%)

**Lead-Free Stainless Steel Faucet**Strong corrosion resistance. The purified water will remain clean.