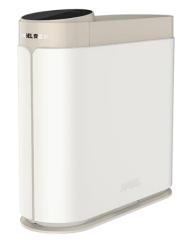

# Wanaka 400G

## 400 GPD All-in-one RO Water Purifier

The Wanaka 400G high-efficiency reverse osmosis water purifier is designed to cleanse tap water from harmful contaminants, and provide refreshing, great-tasting drinking water. This long-lasting reverse osmosis system ensures that it will remove harmful pollutants such as chlorine residue, heavy metals, and bacteria. The box design makes Wanaka incredibly easy to place and use.

#### **Tankless**

More compact, and produce fresher water. Taking up less space and purifying water as it is needed.

## Slim & Stylish

Compact design allows it to be installed under the sink or over the counter top. Its design will not affect the interior style.