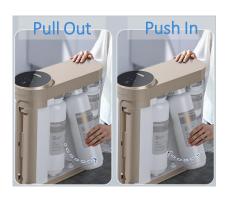

Filter-Change Reminder
Check filter status on display
at anytime.

**3 Seconds Filter-Change** Utilizes pull-and-push sanitary filters for easy replacements.