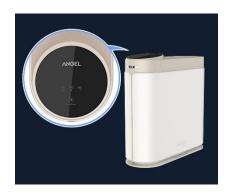

#### Care Free

System performance indicators. Leakage protection includes overwork protection.

Filter-Change Reminder
Check filter status on display
at anytime.

**3 Seconds Filter-Change** Utilizes pull-and-push sanitary filters for easy replacements.