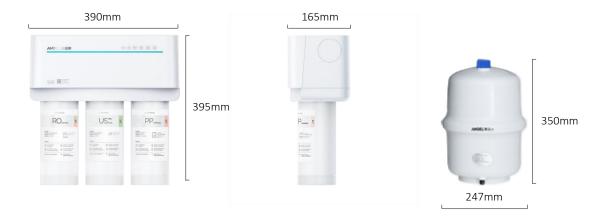

## Specifications

| Model                   | J2666-ROB8                                                        |
|-------------------------|-------------------------------------------------------------------|
| Water Capacity          | 50 GPD                                                            |
| Flow Rate               | 7.8 L/h                                                           |
| Inlet Water Temperature | 5-38°C                                                            |
| Inlet Water Pressure    | 100-300 kPa                                                       |
| Filter & Service Life*  | PP Filter, 3 months                                               |
|                         | US Pro Composite Filter, 6 months                                 |
|                         | RO Filter, 24 months                                              |
|                         | AC Filter, 6 months                                               |
| Faucet Included         | Lead-free stainless steel faucet                                  |
| Voltage/Frequency       | 220 V/50 Hz                                                       |
| Power Consumption       | 30 W                                                              |
| Dimensions (mm)         | Water purifier: W 390 x D 165 x H 395<br>Water tank: Φ 247x H 350 |
| Weight                  | 6.4 Kg                                                            |
| QTY/ Container          | 20 GP: 228 pcs<br>40 GP: 456 pcs<br>40 HQ: 590 pcs                |