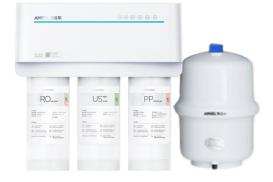

1:1 Drain Ratio

Lead-Free Faucet

- Compact design easily installs under the sink
- Removes 99% of contaminants from incoming water supply
- System performance indicators
- Includes lead-free stainless steel faucet
- Two flush modes: Manual, Auto
- Overworking protection: Stop the pump and start alarming automatically when S2 continuously produces water for five hours

## Specifications

| Model                   | J2666-ROB8                                                        |
|-------------------------|-------------------------------------------------------------------|
| Water Capacity          | 50 GPD                                                            |
| Flow Rate               | 7.8 L/h                                                           |
| Inlet Water Temperature | 5-38°C                                                            |
| Inlet Water Pressure    | 100-300 kPa                                                       |
| Filter & Service Life*  | PP Filter, 3 months                                               |
|                         | US Pro Composite Filter, 6 months                                 |
|                         | RO Filter, 24 months                                              |
|                         | AC Filter, 6 months                                               |
| Faucet Included         | Lead-free stainless steel faucet                                  |
| Voltage/Frequency       | 220 V/50 Hz                                                       |
| Power Consumption       | 30 W                                                              |
| Dimensions (mm)         | Water purifier: W 390 x D 165 x H 395<br>Water tank: Φ 247x H 350 |
| Weight                  | 6.4 Kg                                                            |
| QTY/ Container          | 20 GP: 228 pcs<br>40 GP: 456 pcs<br>40 HQ: 590 pcs                |