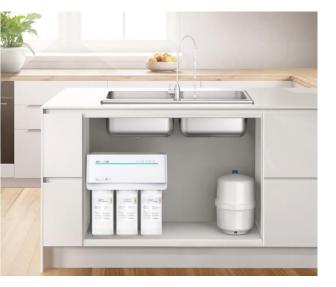

## **S2** 50 GPD Undersink RO Water Purifier

This premium 5-stage reverse osmosis system delivers top-quality drinking water right to your home or office. It comes with good filtration that enhances the adsorption of residual chlorine, colloid and organic pollutants, ensures the quality of water, and makes it perfect for drinking, cooking, coffee and ice. The purified water production rate is no less than 58%.

1:1 Drain Ratio

Lead-Free Faucet

- Compact design easily installs under the sink
- Removes 99% of contaminants from incoming water supply
- System performance indicators
- Includes lead-free stainless steel faucet
- Two flush modes: Manual, Auto
- Overworking protection: Stop the pump and start alarming automatically when S2 continuously produces water for five hours