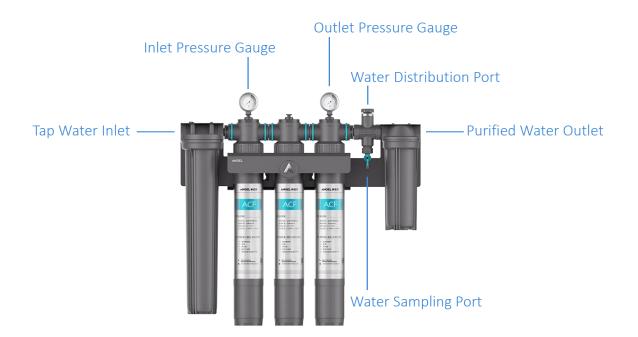

### Take Water Sample At Ease

Regular testing of water is required to ensure that quality standards are met. Easily take a sample with the water sampling port.

### High Flow Rate

Water filters are installed in parallel for purified water supply, functions at a flow rate of up to 19 L/min.

#### Easy Filter Replacement

Monitor the filter status at any time through its pressure gauges. Twist-to-lock design for easy filter replacement.