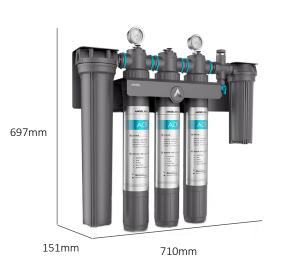

## Specifications

| Model                   | J2820-CS1100                                         |
|-------------------------|------------------------------------------------------|
| Flow Rate               | 19 L/min                                             |
| Filtration Precision    | 5 Micron                                             |
| Inlet Water Temperature | 5-38°C                                               |
| Inlet Water Pressure    | 200-400 kPa                                          |
| Filter & Service Life*  | PP Filter, 3 months                                  |
|                         | 3 x ACF Filter, 12 months                            |
|                         | Scale inhibitor filter, 12 months                    |
| Operating Temperature   | 4-40°C                                               |
| Dimensions (mm)         | W 710 x D 151 x H 697                                |
| Weight                  | 14.5 Kg                                              |
| QTY/ Container          | 20 GP: 526 pcs<br>40 GP: 1117 pcs<br>40 HQ: 1273 pcs |